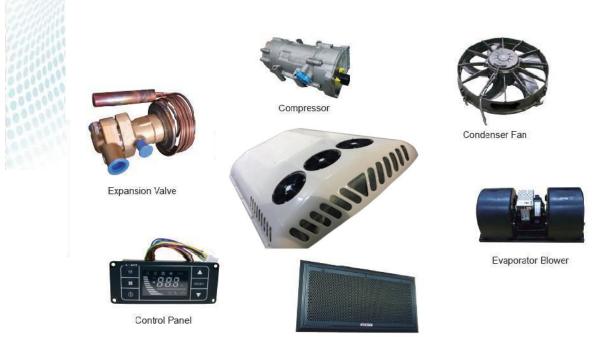

# 1. Evaporator Blower and Condenser Fan

World famous brand, the key components (like bearing and carbon brush) adopt famous brands, high air volume, low noise, high efficiency,

# 2. Evaporator and Condenser Core

SONGZ brand, adopt small diameter (Ø7mm) and inner grooved copper tube, comparing to Ø9mm copper tube, the coefficient of heat transfer is improved by 5%, condensing temperature declines 2~3°C, system COP rises 5~8%, refrigerant filling declines 10%.

# 3. Expansion Valve

World famous brand, high reliability, high adjustment accuracy and excellent performance.

#### 4. Compressor

HIGHLY brand, hermetically sealed electric compressor, high efficiency, steadyquality.

# 5. Control Panel

Digital display, intelligent temperature control, waterproof design and fault indication.