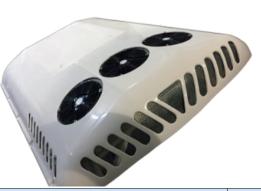

# 7. Framework and Shell

The framework and shell adopt high strength fiber glass. The roof unit has compact structure, elegant appearance, streamline design, small wind resistance.