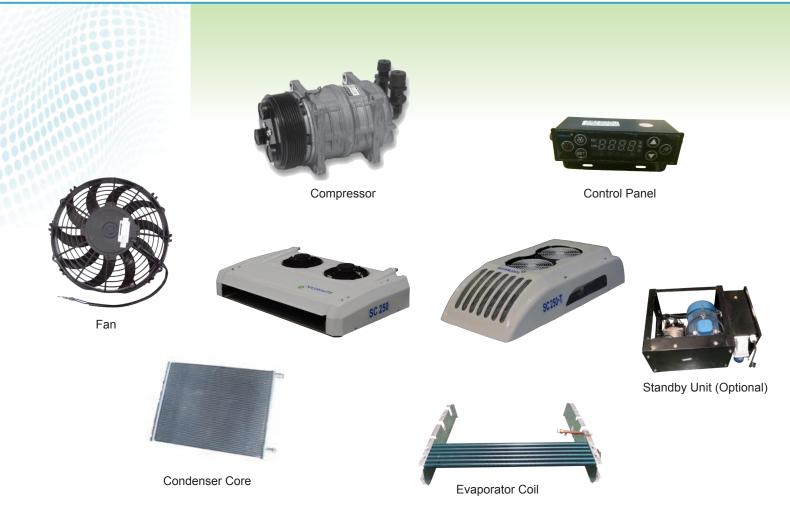

#### 1.Control panel

Digital display, intelligent temperature control and fault indication.

#### 2.Compressor

T/CCI, high efficiency, large displacement, steady quality.

#### 3. Evaporator and condenser fan

Evaperator fan SPAL brand , world famous brand. Condenser fan Chinese famous brand. High air volume, low noise, high efficiency.

#### 4. Expansion valve

DANFOSS brand, high reliability, high adjustment accuracy and excellent performance.

#### 5.Condenser core

SONGZ brand, The circuit is arranged in parallel with multiple channels, the pressure loss is small, and the compressor load is reduced.Compact structure, and high heat exchange efficiency.Surface anti-corrosion treatment, long service life.

#### 6.Evaporator coil

SONGZ brand, select small diameter(Ø9.52mm) and inner grooved copper tube. The evaporator adopt superthin coil to save more space for the cabinet, has high efficiency.

#### 7.Pipe and hose

Select high strength rubber hose and copper pipe, easy installation, good sealing performance.

#### 8. Standby Unit (optional)

Adopt SANDEN(optional) compressor and Chinese famous brand motor.