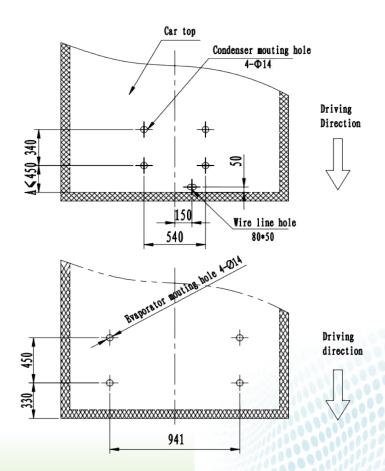

ity, high adjustment accuracy and excellent performance.

#### 5.Condenser core

SONGZ brand, The circuit is arranged in parallel with multiple channels, the pressure loss is small, and the compressor load is reduced.Compact structure, and high heat exchange efficiency.Surface anti-corrosion treatment, long service life.

#### 6.Evaporator coil

SONGZ brand, select small diameter(Ø9.52mm) and inner grooved copper tube. The evaporator adopt superthin coil to save more space for the cabinet, has high efficiency.

#### 7.Pipe and hose

Select high strength rubber hose and copper pipe, easy installation, good sealing performance.

#### 8. Standby Unit (optional)

Adopt SANDEN(optional) compressor and Chinese famous brand motor.

## **S**ØNGZ

### **Outline and Installation Dimensions**