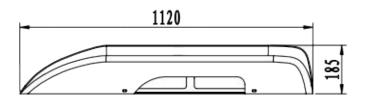

# Technical information for Truck Refrigeration Unit SC250-T

| Cooling capacity(W)        | <b>1.7℃</b>        |                                                     | 2.35KW       |
|----------------------------|--------------------|-----------------------------------------------------|--------------|
|                            | <b>-17.8</b> ℃     |                                                     | 1.35KW       |
| Applicable temperature     | -25                |                                                     | <b>~20</b> ℃ |
| Applicable volume          | 8~12m <sup>3</sup> |                                                     |              |
| Compressor                 | Model              | QP15/SD5L14(Optional)                               |              |
|                            | Туре               | Swash plate                                         |              |
|                            | Displacement       | 146cc/138cc                                         |              |
|                            | Lubricant type     | POE R68H                                            |              |
| Condenser                  | Туре               | Parallel flow                                       |              |
|                            | Fan model          | Axial fan                                           |              |
|                            | Voltage            | 12V/24V                                             |              |
| Evaporator                 | Туре               | Internal thread copper pipe aluminum fin            |              |
|                            | Fan model          | Axial fan                                           |              |
|                            | Voltage            | 12V/24V                                             |              |
| Throttling type            |                    | External equalizer expansion valve                  |              |
| Refrigerant                |                    | R404A                                               |              |
| Refrigerant filling volume |                    | 1.2kg                                               |              |
| Defrost type               |                    | Hot gas defrost                                     |              |
| Installation               |                    | Front mounted type                                  |              |
| Dimensions                 | Evaporator         | L×W×H=1007×595×180mm                                |              |
|                            | Condenser          | $L \times W \times H=1120 \times 635 \times 185 mm$ |              |
| Weight                     | Evaporator         | 21kg                                                |              |
|                            | Condenser          | 27kg                                                |              |

### **Outline and Installation Dimensions**