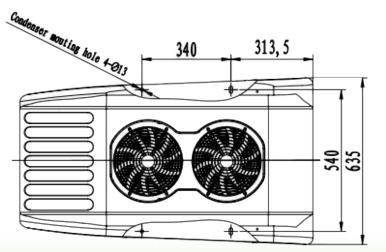

# Technical information for Truck Refrigeration Unit SC250-T

| Cooling capacity(W)        | <b>1.7℃</b>        |                                                     | 2.35KW       |
|----------------------------|--------------------|-----------------------------------------------------|--------------|
|                            | <b>-17.8</b> ℃     |                                                     | 1.35KW       |
| Applicable temperature     | -25                |                                                     | <b>~20</b> ℃ |
| Applicable volume          | 8~12m <sup>3</sup> |                                                     |              |
| Compressor                 | Model              | QP15/SD5L14(Optional)                               |              |
|                            | Туре               | Swash plate                                         |              |
|                            | Displacement       | 146cc/138cc                                         |              |
|                            | Lubricant type     | POE R68H                                            |              |
| Condenser                  | Туре               | Parallel flow                                       |              |
|                            | Fan model          | Axial fan                                           |              |
|                            | Voltage            | 12V/24V                                             |              |
| Evaporator                 | Туре               | Internal thread copper pipe aluminum fin            |              |
|                            | Fan model          | Axial fan                                           |              |
|                            | Voltage            | 12V/24V                                             |              |
| Throttling type            |                    | External equalizer expansion valve                  |              |
| Refrigerant                |                    | R404A                                               |              |
| Refrigerant filling volume |                    | 1.2kg                                               |              |
| Defrost type               |                    | Hot gas defrost                                     |              |
| Installation               |                    | Front mounted type                                  |              |
| Dimensions                 | Evaporator         | L×W×H=1007×595×180mm                                |              |
|                            | Condenser          | $L \times W \times H=1120 \times 635 \times 185 mm$ |              |
| Weight                     | Evaporator         | 21kg                                                |              |
|                            | Condenser          | 27kg                                                |              |

### **Outline and Installation Dimensions**