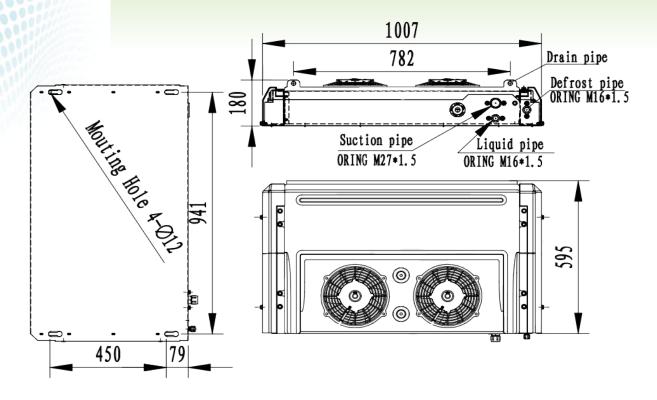

liability, high adjustment accuracy and excellent performance.

#### 5.Condenser core

SONGZ brand, The circuit is arranged in parallel with multiple channels, the pressure loss is small, and the compressor load is reduced.Compact structure, and high heat exchange efficiency.Surface anti-corrosion treatment, long service life.

#### 6.Evaporator coil

SONGZ brand, select small diameter(Ø9.52mm) and inner grooved copper tube. The evaporator adopt superthin coil to save more space for the cabinet, has high efficiency.

#### 7.Pipe and hose

Select high strength rubber hose and copper pipe, easy installation, good sealing performance.

#### 8. Standby Unit (optional)

Adopt SANDEN(optional) compressor and Chinese famous brand motor.

## **S**ØNGZ

### **Outline and Installation Dimensions**