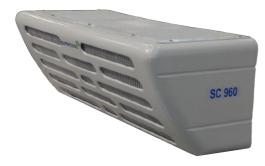

# Technical information for Truck Refrigeration Unit SC960

| Cooling Capacity                   | 1.7 °C               | 8.2 kW                             |
|------------------------------------|----------------------|------------------------------------|
| (Environmental Temperature 37.8°C) | -17.8 °C             | 4.52 kW                            |
| Applicable Temperature             | -25~20 °C            |                                    |
| Applicable Volume                  | 46~65 m <sup>3</sup> |                                    |
| Compressor                         | Model                | QP31                               |
|                                    | Туре                 | Swash Plate                        |
|                                    | Displacement         | 313cc                              |
|                                    | Lubricant Type       | POE RL68H                          |
| Condenser                          | Туре                 | Parallel Fow                       |
|                                    | Fan Model            | Axial Fan                          |
|                                    | Voltage              | 24V                                |
| Evaporator                         | Туре                 | Copper Pipe and Aluminum Fin       |
|                                    | Fan Model            | Axial Fan                          |
|                                    | Voltage              | 24V                                |
| Throttling Type                    |                      | External Equalizer Expansion Valve |
| Refrigerant                        |                      | R404a                              |
| Refrigerant Filling Volume         |                      | 4.7kg                              |
| Defrost Type                       |                      | Hot Gas Defrost                    |
| Installation Type                  |                      | Front Mounted Type                 |
| Dimensions                         | Evaporator           | L*W*H=1220*652*320mm               |
|                                    | Condenser            | L*W*H=1400*540*511mm               |
| Weight                             | Evaporator           | 60kg                               |
|                                    | Condenser            | 55 kg                              |
|                                    |                      |                                    |

#### 8. Framework and Shell

The framework adopts aluminum alloy, the shell adopts ABS plastic . The condenser and evaporator has compact structure, elegant appearance, streamline design, small wind resistance.