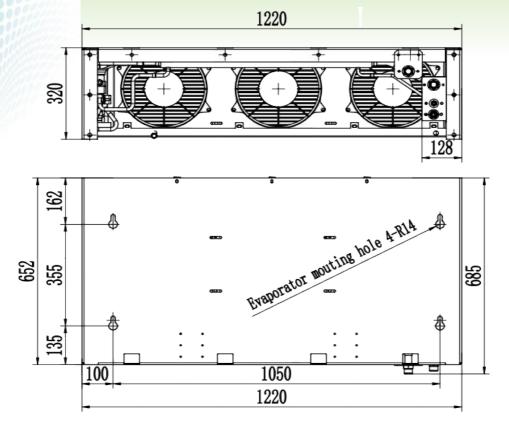

### **Outline and Installation Dimensions**

SONGZ AUTOMOBILE AIR CONDITIONING CO., LTD.

# Technical information for Truck Refrigeration Unit SC960

| Cooling Capacity                   | 1.7 °C               | 8.2 kW                             |
|------------------------------------|----------------------|------------------------------------|
| (Environmental Temperature 37.8°C) | -17.8 °C             | 4.52 kW                            |
| Applicable Temperature             | -25~20 °C            |                                    |
| Applicable Volume                  | 46~65 m <sup>3</sup> |                                    |
| Compressor                         | Model                | QP31                               |
|                                    | Туре                 | Swash Plate                        |
|                                    | Displacement         | 313cc                              |
|                                    | Lubricant Type       | POE RL68H                          |
| Condenser                          | Туре                 | Parallel Fow                       |
|                                    | Fan Model            | Axial Fan                          |
|                                    | Voltage              | 24V                                |
| Evaporator                         | Туре                 | Copper Pipe and Aluminum Fin       |
|                                    | Fan Model            | Axial Fan                          |
|                                    | Voltage              | 24V                                |
| Throttling Type                    |                      | External Equalizer Expansion Valve |
| Refrigerant                        |                      | R404a                              |
| Refrigerant Filling Volume         |                      | 4.7kg                              |
| Defrost Type                       |                      | Hot Gas Defrost                    |
| Installation Type                  |                      | Front Mounted Type                 |
| Dimensions                         | Evaporator           | L*W*H=1220*652*320mm               |
|                                    | Condenser            | L*W*H=1400*540*511mm               |
| Weight                             | Evaporator           | 60kg                               |
|                                    | Condenser            | 55 kg                              |
|                                    |                      |                                    |