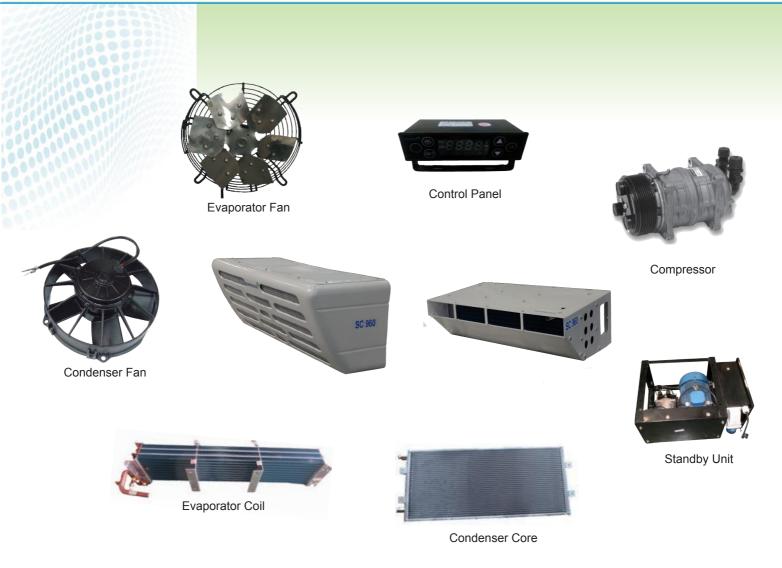

#### 1. Evaporator and condenser fan

China famous brand, high air volume, low noise, high effciency.

#### 2. Evaporator Coil

SONGZ brand, adopt small diameter (Ø7mm) and inner grooved copper tube, comparing to Ø9mm copper tube, the coefficient of hear transfer is improved by 5%, condensing temperature declines 2~3°C, system efficiency rises 5~8%, refrigerant filling declines 10%.

#### 3. Condenser Core

Adopts advanced micro-channel and variable flow technology. It's compact structure has a higher heat transfer coefficient, light weight, lower cost and less refrigerant charge.

#### 4. Expansion Valve

DANFOSS brand, high reliability, high adjustment accuracy and excellent performance.

#### 5. Compressor

T/CCI brand, high effciency, large displacement, steady quality.

#### 6. Control Panel

Digital display, intelligent temperature control and fault indication.

#### 9. Standby Unit (optional)

Adopt SANDEN(optional) compressor and Chinese famous brand motor.