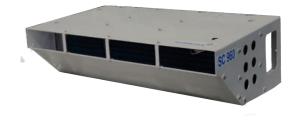

# Technical information for Truck Refrigeration Unit SC960

| Cooling Capacity                   | 1.7 °C               | 8.2 kW                             |
|------------------------------------|----------------------|------------------------------------|
| (Environmental Temperature 37.8°C) | -17.8 °C             | 4.52 kW                            |
| Applicable Temperature             | -25~20 °C            |                                    |
| Applicable Volume                  | 46~65 m <sup>3</sup> |                                    |
| Compressor                         | Model                | QP31                               |
|                                    | Туре                 | Swash Plate                        |
|                                    | Displacement         | 313cc                              |
|                                    | Lubricant Type       | POE RL68H                          |
| Condenser                          | Туре                 | Parallel Fow                       |
|                                    | Fan Model            | Axial Fan                          |
|                                    | Voltage              | 24V                                |
| Evaporator                         | Туре                 | Copper Pipe and Aluminum Fin       |
|                                    | Fan Model            | Axial Fan                          |
|                                    | Voltage              | 24V                                |
| Throttling Type                    |                      | External Equalizer Expansion Valve |
| Refrigerant                        |                      | R404a                              |
| Refrigerant Filling Volume         |                      | 4.7kg                              |
| Defrost Type                       |                      | Hot Gas Defrost                    |
| Installation Type                  |                      | Front Mounted Type                 |
| Dimensions                         | Evaporator           | L*W*H=1220*652*320mm               |
|                                    | Condenser            | L*W*H=1400*540*511mm               |
| Weight                             | Evaporator           | 60kg                               |
|                                    | Condenser            | 55 kg                              |
|                                    |                      |                                    |

#### 8. Framework and Shell

The framework adopts aluminum alloy, the shell adopts ABS plastic . The condenser and evaporator has compact structure, elegant appearance, streamline design, small wind resistance.